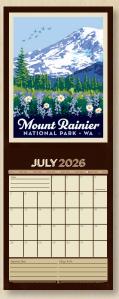

Case Count 36 | Must be ordered in increments of 12 | Calender size is 10" x 13" and opens to 10" x 26"

29206CR Literary Classics

29211CR

29211CR Grand Teton National Park