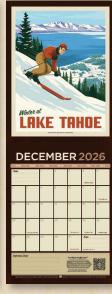

\$12.00 WH | Min 12 | Shipping July 2025 | Book by March 1 to Secure your Order

Case Count 36 | Must be ordered in increments of 12 | Calender size is 10" x 13" and opens to 10" x 26"

29204CR Anderson Design Group National Parks