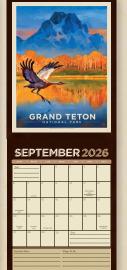

Case Count 36 | Must be ordered in increments of 12 | Calender size is 10" x 13" and opens to 10" x 26"

29206CR Literary Classics

29211CR

29211CR Grand Teton National Park