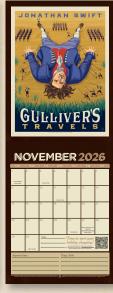

Case Count 36 | Must be ordered in increments of 12 | Calender size is 10" x 13" and opens to 10" x 26"

29206CR Literary Classics

29211CR

29211CR Grand Teton National Park