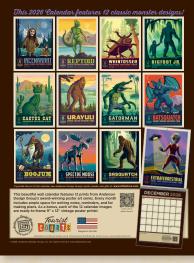

29200CR Mary Withers Kirkland

29205CR Legends of the National Parks

6 76944 29210 0

29210CR Mythical Creatures

\$12.00 WH | Min 12 | Shipping July 2025 | Book by March 1 to Secure your Order

Case Count 36 | Must be ordered in increments of 12 | Calender size is 10" x 13" and opens to 10" x 26"