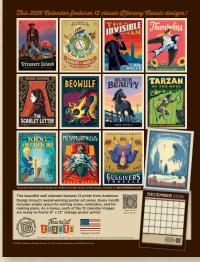

Case Count 36 | Must be ordered in increments of 12 | Calender size is 10" x 13" and opens to 10" x 26"

29206CR Literary Classics

29211CR

29211CR Grand Teton National Park