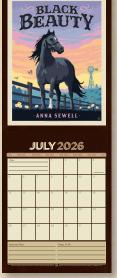

Case Count 36 | Must be ordered in increments of 12 | Calender size is 10" x 13" and opens to 10" x 26"

29206CR Literary Classics

29211CR

29211CR Grand Teton National Park