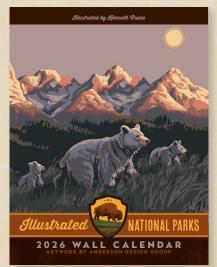

\$12.00 WH | Min 12 | Shipping July 2025 | Book by March 1 to Secure your Order

Case Count 36 | Must be ordered in increments of 12 | Calender size is 10" x 13" and opens to 10" x 26"

29204CR Anderson Design Group National Parks