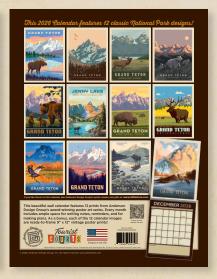

29209CR Arden von Haeger National Parks

6 76944 29203 <sub>2</sub>

29203CR Kenneth Crane National Parks

\$12.00 WH | Min 12 | Shipping July 2025 | Book by March 1 to Secure your Order

Case Count 36 | Must be ordered in increments of 12 | Calender size is 10" x 13" and opens to 10" x 26"