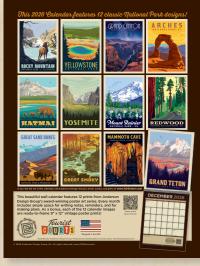

\$12.00 WH | Min 12 | Shipping July 2025 | Book by March 1 to Secure your Order

Case Count 36 | Must be ordered in increments of 12 | Calender size is 10" x 13" and opens to 10" x 26"

29204CR Anderson Design Group National Parks