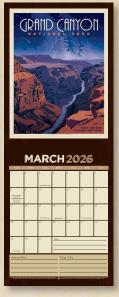

\$12.00 WH | Min 12 | Shipping July 2025 | Book by March 1 to Secure your Order

Case Count 36 | Must be ordered in increments of 12 | Calender size is 10" x 13" and opens to 10" x 26"

29204CR Anderson Design Group National Parks