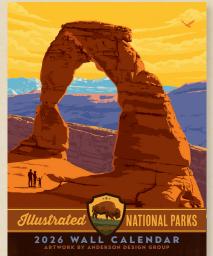

\$12.00 WH | Min 12 | Shipping July 2025 | Book by March 1 to Secure your Order

Case Count 36 | Must be ordered in increments of 12 | Calender size is 10" x 13" and opens to 10" x 26"

29204CR Anderson Design Group National Parks