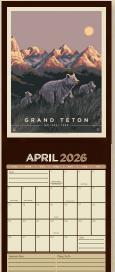

Case Count 36 | Must be ordered in increments of 12 | Calender size is 10" x 13" and opens to 10" x 26"

29206CR Literary Classics

29211CR

29211CR Grand Teton National Park