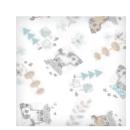

## Large Cotton Muslin Swaddles 2 PACKS

gift box

Our top selling muslin blankets in fresh new print combos that moms will use again and again. Made with our top quality 100% cotton muslin that is breathable and ideal for swaddling.

multifunctional: swaddle, nursing cover, stroller cover, burp cloth, change pad, and more

pre-washed: becomes softer with wash and wear

ideal size: 40 x 40 in / 100 x 100 cm

2 pc min / \$17.50 each

Vintage Bear / Sail Boats 