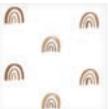

## **Muslin Crib Sheets**

These beautiful crib sheets are designed to match with our change pad covers for a coordinated nursery look. The colours and prints are ideal for a classic style or today's on trend boho decor.

light and breathable: single layer premium muslin

gentle on skin: 100% cotton

fits a standard size crib matress: average 52" x 28 in / 135 x 70 cm

pc min / \$16.00 each

Iulujo

Yellow Wildflowers
LJ715

Rainbow LJ719