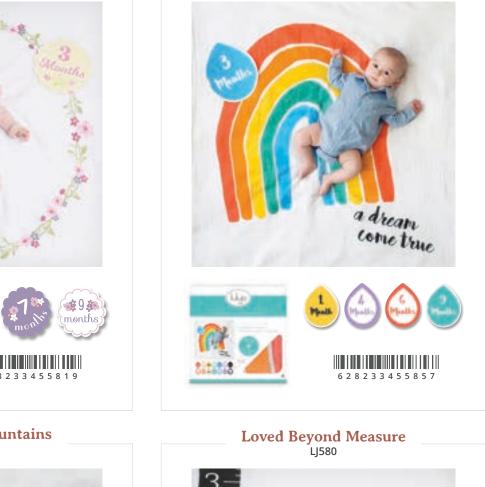

#### **BEST SELLING CATEGORY**

Turn milestones into memories with these photo blanket and monthly cards sets. This ready-to-use coordinating backdrop blanket with matching cards easily captures baby's first months in beautiful DIY photos. Perfect for baby books and adorable social media posts.

multifunctional: use as a photo blanket, swaddle, decorative wall hanging, and more.

**generous size:** 40 x 40 in / 100 x 100 cm

soft & gentle: 100% premium cotton

added value: 14 coordinating age milestone cards from one day to one year.

#### **EACH SET INCLUDES:**

cotton muslin blanket 40 x 40 in / 120 x 120 cm

14 milestone cards

beautiful gift box

\*\*\*\*

"I originally bought this as a baby shower gift but I loved it so much that I kept it for myself and bought a different one for my friend! The colors are as bright as the picture shows and this is such a beautiful way to capture your little one's first year!!"