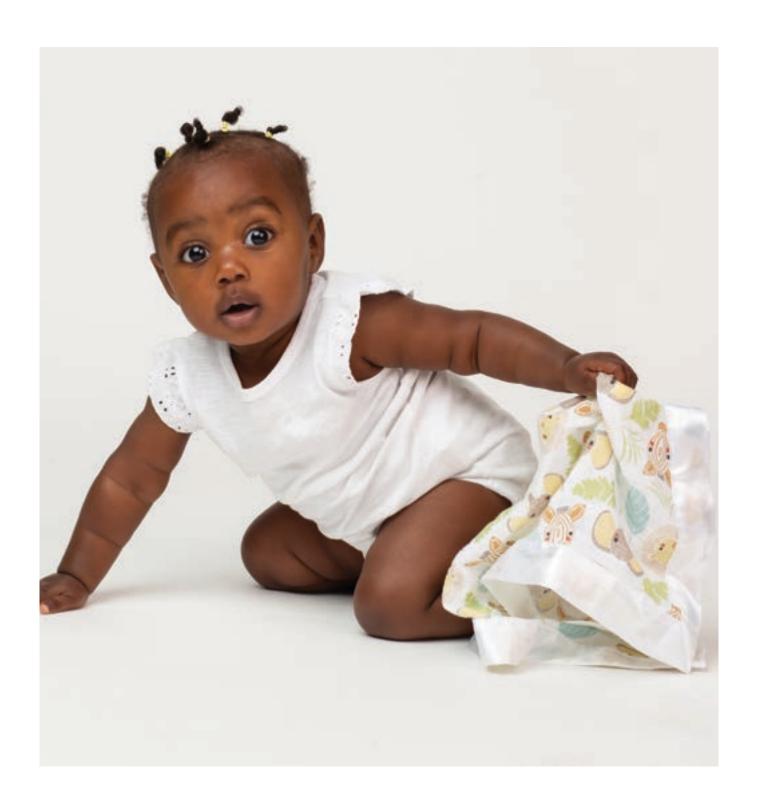

## **Muslin Security Blankets**

Made with breathable, 100% cotton muslin and a smooth satin edge, these soft security blankets provide comfort for little ones where ever they go.

Each package contains two identical blankets.

soft: becomes softer with wash and wear

perfect size: 16 x 16 in / 40 x 40 cm & easy for baby to hold

#### BEST VALUE

1 Sparky Puppy

1 Sail Boats

Total of 20 pieces

6 2 8 2 3 3 9 1 5 1 3 9

Babies love the feel of the satin edges.

A breathable, touch sensory item that little ones can take to bed for nap time and on the go.