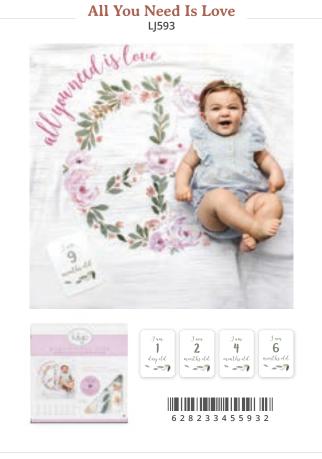

#### **EACH SET INCLUDES:**

cotton muslin blanket 40 x 40 in / 120 x 120 cm

14 milestone cards

beautiful gift box

\*\*\*\*

"I originally bought this as a baby shower gift but I loved it so much that I kept it for myself and bought a different one for my friend! The colors are as bright as the picture shows and this is such a beautiful way to capture your little one's first year!!"

Customer Review from Michiko

5

A Dream Come True