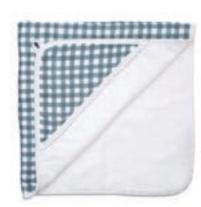

## **Hooded Towels**

Introducing a new must have to the Lulujo line. Our towels feature a hood, hang hook, and our best selling prints. An essential part of bedtime routine and can be used for bath time, beach, and the pool.

absorbent: soft terry cloth ideal for drying off

dual layer: printed muslin quilted with a terry cloth layer

soft & gentle: 100% premium cotton

**generous size:** 40 x 40 in / 100 x 100 cm

warm and cozy: sewn in hood for keeping baby's head warm

Navy Gingham
LJ840

6 2 8 2 3 3 4 5 8 4 0 7

2 pc min / \$20.00 each