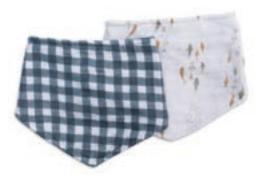

## Muslin Bandana Bibs

Our two layer bandana bibs offer stylish protection for drooling and teething babies. **Sold as a two pack combo** to mix and match with their outfit of the day.

soft on skin: 100% cotton muslin and terry cloth

adjustable: two snap options for a comfortable fit

absorbent: ideal for wearing throughout the day to protect clothing and skin against drool

LJ946 Yellow Wildflowers / Dots

LJ947 Navy Gingham / Fish

LJ965 **Mudcloth / Blackbird** 