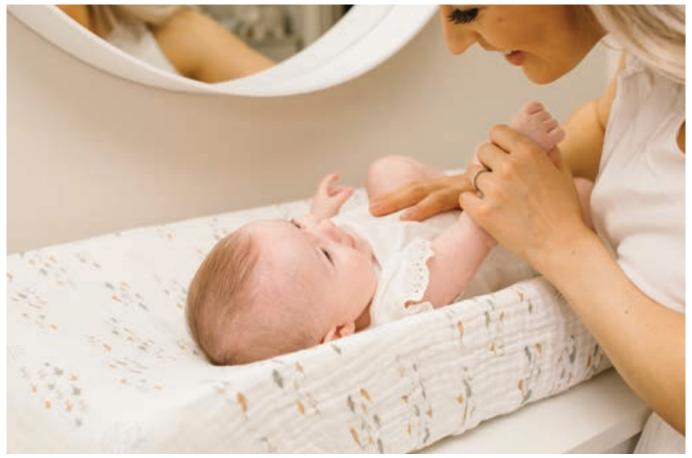

## **Muslin Change Pad Covers**

These beautiful covers are designed to match with our crib sheets for a coordinated nursery look. The colours and prints are ideal for a classic style or today's on trend boho decor.

light and breathable: single layer premium muslin

gentle on skin: 100% cotton

fits a standard size change pad: average 32 x 16 in / 80 x 40 cm

2 pc min / \$13.50 each

Fish
LJ721

6 2 8 2 3 3 4 5 7 2 1 9

Navy Gingham
LJ722