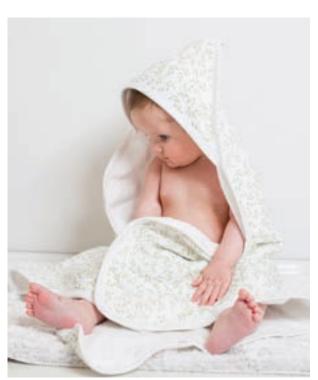

## **Hooded Towels**

Introducing a new must have to the Lulujo line. Our towels feature a hood, hang hook, and our best selling prints. An essential part of bedtime routine and can be used for bath time, beach, and the pool.

absorbent: soft terry cloth ideal for drying off

dual layer: printed muslin quilted with a terry cloth layer

soft & gentle: 100% premium cotton

**generous size:** 40 x 40 in / 100 x 100 cm

warm and cozy: sewn in hood for keeping baby's head warm