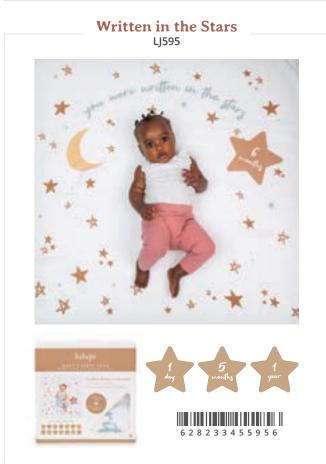

#### **BEST SELLING CATEGORY**

Turn milestones into memories with these photo blanket and monthly cards sets. This ready-to-use coordinating backdrop blanket with matching cards easily captures baby's first months in beautiful DIY photos. Perfect for baby books and adorable social media posts.

multifunctional: use as a photo blanket, swaddle, decorative wall hanging, and more.

**generous size:** 40 x 40 in / 100 x 100 cm

soft & gentle: 100% premium cotton

added value: 14 coordinating age milestone cards from one day to one year.

#### **EACH SET INCLUDES:**

cotton muslin blanket 40 x 40 in / 120 x 120 cm

14 milestone cards

beautiful gift box

\*\*\*\*

"I originally bought this as a baby shower gift but I loved it so much that I kept it for myself and bought a different one for my friend! The colors are as bright as the picture shows and this is such a beautiful way to capture your little one's first year!!"