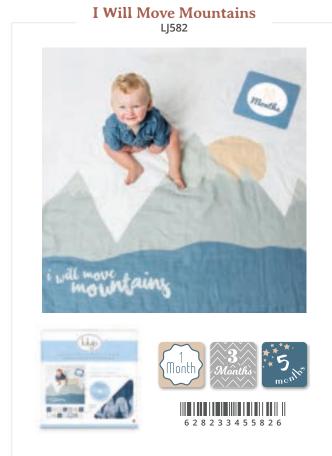

#### **BEST SELLING CATEGORY**

Turn milestones into memories with these photo blanket and monthly cards sets. This ready-to-use coordinating backdrop blanket with matching cards easily captures baby's first months in beautiful DIY photos. Perfect for baby books and adorable social media posts.

multifunctional: use as a photo blanket, swaddle, decorative wall hanging, and more.

**generous size:** 40 x 40 in / 100 x 100 cm

soft & gentle: 100% premium cotton

added value: 14 coordinating age milestone cards from one day to one year.

#### **EACH SET INCLUDES:**

cotton muslin blanket 40 x 40 in / 120 x 120 cm

14 milestone cards

beautiful gift box

\*\*\*\*

"I originally bought this as a baby shower gift but I loved it so much that I kept it for myself and bought a different one for my friend! The colors are as bright as the picture shows and this is such a beautiful way to capture your little one's first year!!"