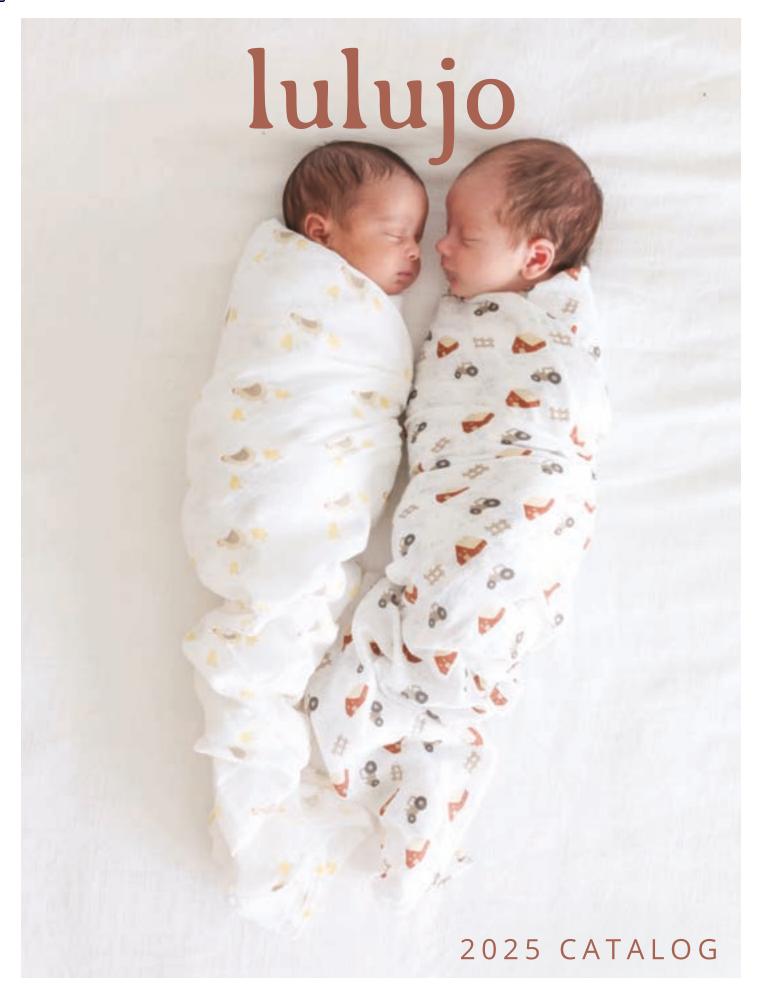

## **Muslin Security Blankets**

Made with breathable, 100% cotton muslin and a smooth satin edge, these soft security blankets provide comfort for little ones where ever they go.

Each package contains two identical blankets.

soft: becomes softer with wash and wear

perfect size: 16 x 16 in / 40 x 40 cm & easy for baby to hold