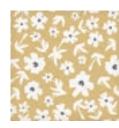

## **Muslin Crib Sheets**

These beautiful crib sheets are designed to match with our change pad covers for a coordinated nursery look. The colours and prints are ideal for a classic style or today's on trend boho decor.

light and breathable: single layer premium muslin

gentle on skin: 100% cotton

fits a standard size crib matress: average 52" x 28 in / 135 x 70 cm

pc min / \$16.00 each

Iulujo

Yellow Wildflowers
LJ715

Rainbow LJ719