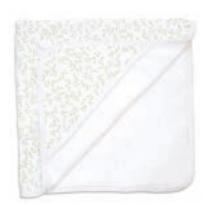

## **Hooded Towels**

Introducing a new must have to the Lulujo line. Our towels feature a hood, hang hook, and our best selling prints. An essential part of bedtime routine and can be used for bath time, beach, and the pool.

absorbent: soft terry cloth ideal for drying off

dual layer: printed muslin quilted with a terry cloth layer

soft & gentle: 100% premium cotton

**generous size:** 40 x 40 in / 100 x 100 cm

warm and cozy: sewn in hood for keeping baby's head warm

Navy Gingham
LJ840

6 2 8 2 3 3 4 5 8 4 0 7

2 pc min / \$20.00 each