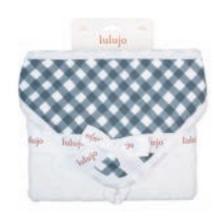

## **Hooded Towels**

Introducing a new must have to the Lulujo line. Our towels feature a hood, hang hook, and our best selling prints. An essential part of bedtime routine and can be used for bath time, beach, and the pool.

absorbent: soft terry cloth ideal for drying off

dual layer: printed muslin quilted with a terry cloth layer

soft & gentle: 100% premium cotton

**generous size:** 40 x 40 in / 100 x 100 cm

warm and cozy: sewn in hood for keeping baby's head warm

Navy Gingham
LJ840

6 2 8 2 3 3 4 5 8 4 0 7

2 pc min / \$20.00 each