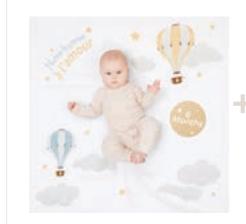

## Baby's First Year™

#### blanket & cards set

#### **BEST SELLING CATEGORY**

Turn milestones into memories with these photo blanket and monthly cards sets. This ready-to-use coordinating backdrop blanket with matching cards easily captures baby's first months in beautiful DIY photos. Perfect for baby books and adorable social media posts.

multifunctional: use as a photo blanket, swaddle, decorative wall hanging, and more.

**generous size:** 40 x 40 in / 100 x 100 cm

soft & gentle: 100% premium cotton

added value: 14 coordinating age milestone cards from one day to one year.