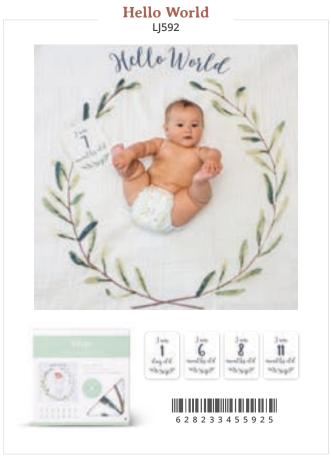

#### **BEST SELLING CATEGORY**

Turn milestones into memories with these photo blanket and monthly cards sets. This ready-to-use coordinating backdrop blanket with matching cards easily captures baby's first months in beautiful DIY photos. Perfect for baby books and adorable social media posts.

multifunctional: use as a photo blanket, swaddle, decorative wall hanging, and more.

**generous size:** 40 x 40 in / 100 x 100 cm

soft & gentle: 100% premium cotton

added value: 14 coordinating age milestone cards from one day to one year.

#### **EACH SET INCLUDES:**

cotton muslin blanket 40 x 40 in / 120 x 120 cm

14 milestone cards

beautiful gift box

\*\*\*\*

"I originally bought this as a baby shower gift but I loved it so much that I kept it for myself and bought a different one for my friend! The colors are as bright as the picture shows and this is such a beautiful way to capture your little one's first year!!"