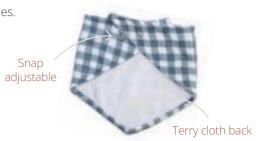

## Muslin Bandana Bibs

Our two layer bandana bibs offer stylish protection for drooling and teething babies. **Sold as a two pack combo** to mix and match with their outfit of the day.

soft on skin: 100% cotton muslin and terry cloth

adjustable: two snap options for a comfortable fit

absorbent: ideal for wearing throughout the day to protect clothing and skin against drool

LJ946 Yellow Wildflowers / Dots

LJ947 Navy Gingham / Fish

LJ965 **Mudcloth / Blackbird** 