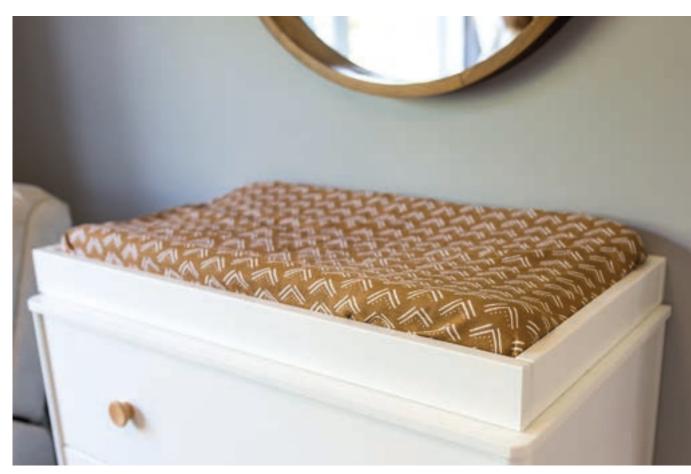

## **Muslin Change Pad Covers**

These beautiful covers are designed to match with our crib sheets for a coordinated nursery look. The colours and prints are ideal for a classic style or today's on trend boho decor.

light and breathable: single layer premium muslin

gentle on skin: 100% cotton

fits a standard size change pad: average 32 x 16 in / 80 x 40 cm

2 pc min / \$13.50 each

Fish
LJ721

6 2 8 2 3 3 4 5 7 2 1 9

Navy Gingham
LJ722