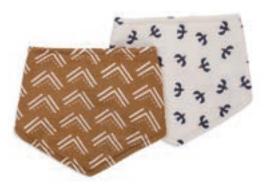

#### **EACH SET INCLUDES:**

deluxe muslin swaddle

newborn bamboo knot hat

matching announcement sticker in English and French

Baby Pink
LJ648

628233456489

Leopard
LJ646

Navy Triangles
LJ641

6 2 8 2 3 3 4 5 6 4 1 0

Hugs & Kisses
LJ642

Blueberry
LJ652

Daisies
LJ653

Marble
LJ643