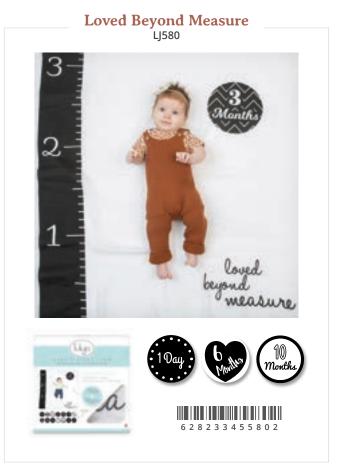

#### **BEST SELLING CATEGORY**

Turn milestones into memories with these photo blanket and monthly cards sets. This ready-to-use coordinating backdrop blanket with matching cards easily captures baby's first months in beautiful DIY photos. Perfect for baby books and adorable social media posts.

multifunctional: use as a photo blanket, swaddle, decorative wall hanging, and more.

**generous size:** 40 x 40 in / 100 x 100 cm

soft & gentle: 100% premium cotton

added value: 14 coordinating age milestone cards from one day to one year.

#### **EACH SET INCLUDES:**

cotton muslin blanket 40 x 40 in / 120 x 120 cm

14 milestone cards

beautiful gift box

\*\*\*\*

"I originally bought this as a baby shower gift but I loved it so much that I kept it for myself and bought a different one for my friend! The colors are as bright as the picture shows and this is such a beautiful way to capture your little one's first year!!"