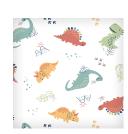

## Extra Large Muslin Swaddles SINGLES

Our top-selling Lulujo muslin swaddle is loved by parents as an everyday-use, must-have blanket needed to help provide the best care for their baby. Top quality construction, superior softness, and beautiful, diverse colour and print options creates an assortment with something for everyone.

multifunctional: swaddle, nursing cover, stroller cover, burp cloth, change pad, crib sheet, and more.

pre-washed: becomes softer with wash and wear

**extra large:** 47 x 47 in / 120 x 120 cm breathable: ideal and safe for swaddling