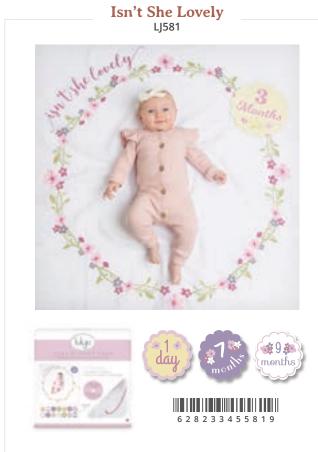

#### **BEST SELLING CATEGORY**

Turn milestones into memories with these photo blanket and monthly cards sets. This ready-to-use coordinating backdrop blanket with matching cards easily captures baby's first months in beautiful DIY photos. Perfect for baby books and adorable social media posts.

multifunctional: use as a photo blanket, swaddle, decorative wall hanging, and more.

**generous size:** 40 x 40 in / 100 x 100 cm

soft & gentle: 100% premium cotton

added value: 14 coordinating age milestone cards from one day to one year.

#### **EACH SET INCLUDES:**

cotton muslin blanket 40 x 40 in / 120 x 120 cm

14 milestone cards

beautiful gift box

\*\*\*\*

"I originally bought this as a baby shower gift but I loved it so much that I kept it for myself and bought a different one for my friend! The colors are as bright as the picture shows and this is such a beautiful way to capture your little one's first year!!"