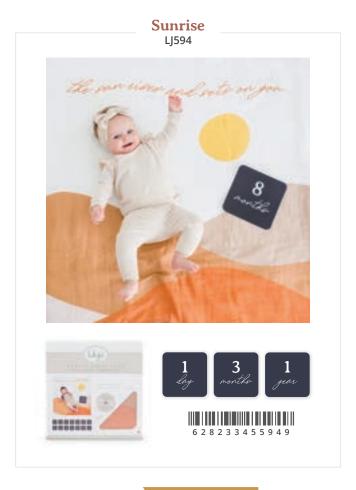

#### **BEST SELLING CATEGORY**

Turn milestones into memories with these photo blanket and monthly cards sets. This ready-to-use coordinating backdrop blanket with matching cards easily captures baby's first months in beautiful DIY photos. Perfect for baby books and adorable social media posts.

multifunctional: use as a photo blanket, swaddle, decorative wall hanging, and more.

**generous size:** 40 x 40 in / 100 x 100 cm

soft & gentle: 100% premium cotton

added value: 14 coordinating age milestone cards from one day to one year.

#### **EACH SET INCLUDES:**

cotton muslin blanket 40 x 40 in / 120 x 120 cm

14 milestone cards

beautiful gift box

\*\*\*\*

"I originally bought this as a baby shower gift but I loved it so much that I kept it for myself and bought a different one for my friend! The colors are as bright as the picture shows and this is such a beautiful way to capture your little one's first year!!"