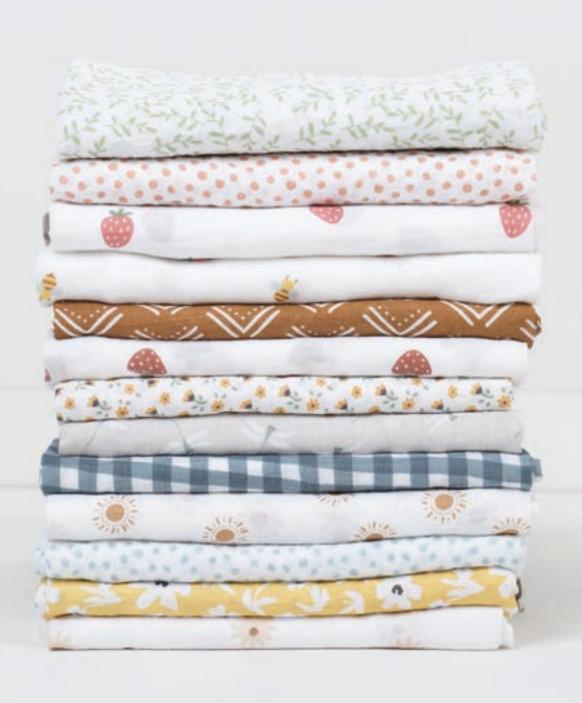

## Large Cotton Muslin Swaddles SINGLES

Our top-selling Lulujo muslin swaddle is loved by parents as an everyday-use, must-have blanket needed to help provide the best care for their baby. Top quality construction, superior softness, and beautiful, diverse colour and print options creates an assortment with something for everyone.

multifunctional: swaddle, nursing cover, stroller cover, burp cloth, change pad, crib sheet,

pre-washed: becomes softer with wash and wear **generous size:** 40 x 40 in / 100 x 100 cm breathable: ideal and safe for swaddling