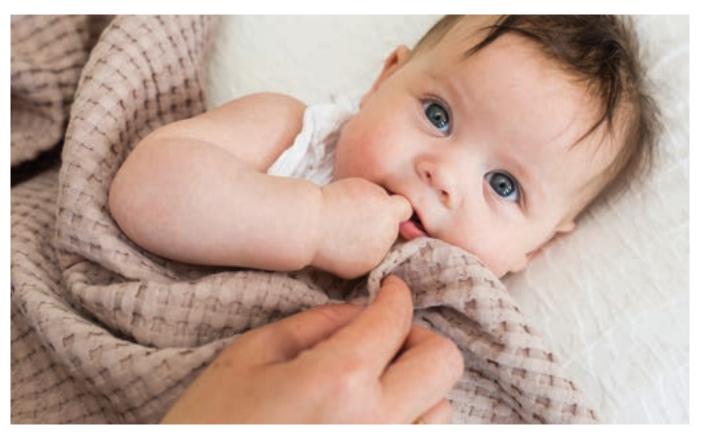

## Waffle Blankets

Wrap your little one in this cozy baby blanket made from quality cotton in a beautiful textured waffle weave. Designed to be gentle on skin and ideal for all seasons.

soft and gentle: 100% cotton ideal size: 40 x 30 in / 100 x 80 cm

multi use: use in the stroller and car seat, for tummy time, and at bed time

#### 2 pc min / \$18.00 each

Sand LJ756