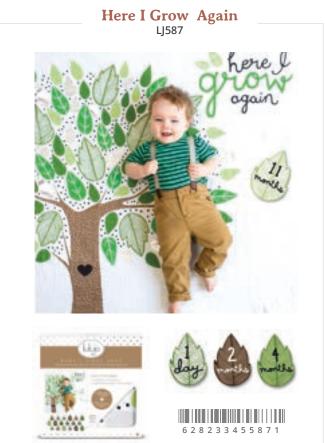

## Baby's First Year™

#### **BEST SELLING CATEGORY**

Turn milestones into memories with these photo blanket and monthly cards sets. This ready-to-use coordinating backdrop blanket with matching cards easily captures baby's first months in beautiful DIY photos. Perfect for baby books and adorable social media posts.

multifunctional: use as a photo blanket, swaddle, decorative wall hanging, and more.

**generous size:** 40 x 40 in / 100 x 100 cm

soft & gentle: 100% premium cotton

added value: 14 coordinating age milestone cards from one day to one year.

3 pc min / \$13.50 each