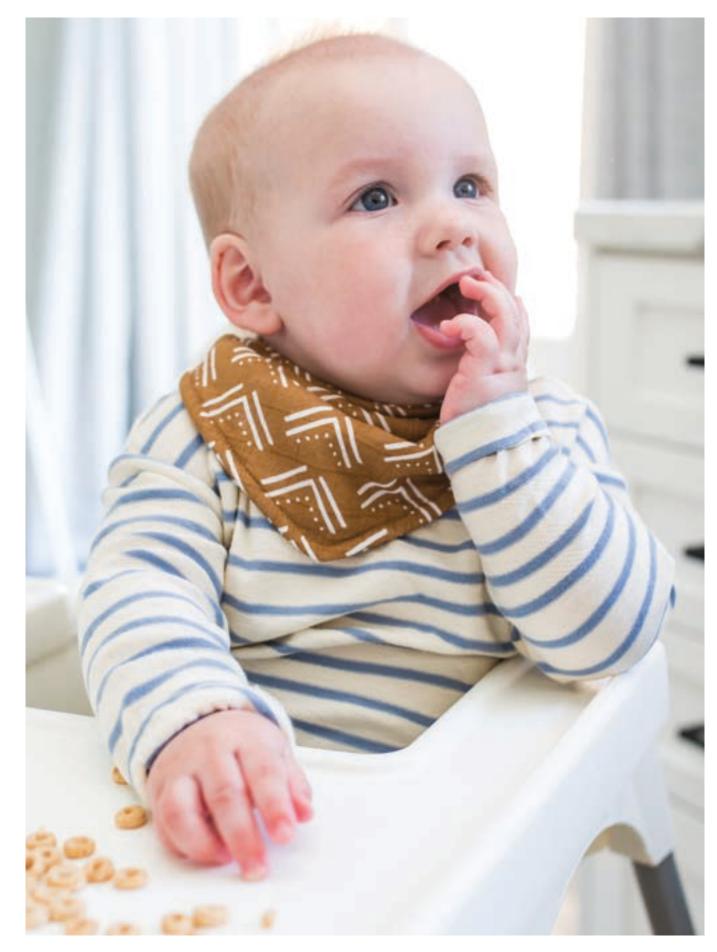

## Muslin Bandana Bibs

Our two layer bandana bibs offer stylish protection for drooling and teething babies. **Sold as a two pack combo** to mix and match with their outfit of the day.

soft on skin: 100% cotton muslin and terry cloth

adjustable: two snap options for a comfortable fit

absorbent: ideal for wearing throughout the day to protect clothing and skin against drool

LJ946 Yellow Wildflowers / Dots

LJ947 Navy Gingham / Fish

LJ965 **Mudcloth / Blackbird** 