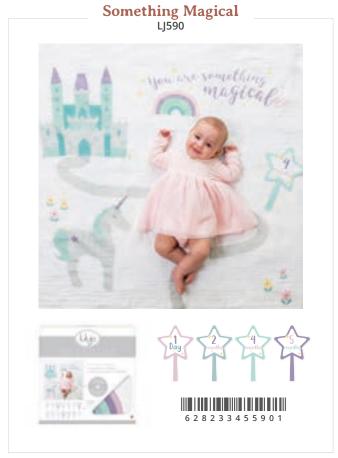

#### **BEST SELLING CATEGORY**

Turn milestones into memories with these photo blanket and monthly cards sets. This ready-to-use coordinating backdrop blanket with matching cards easily captures baby's first months in beautiful DIY photos. Perfect for baby books and adorable social media posts.

multifunctional: use as a photo blanket, swaddle, decorative wall hanging, and more.

**generous size:** 40 x 40 in / 100 x 100 cm

soft & gentle: 100% premium cotton

added value: 14 coordinating age milestone cards from one day to one year.