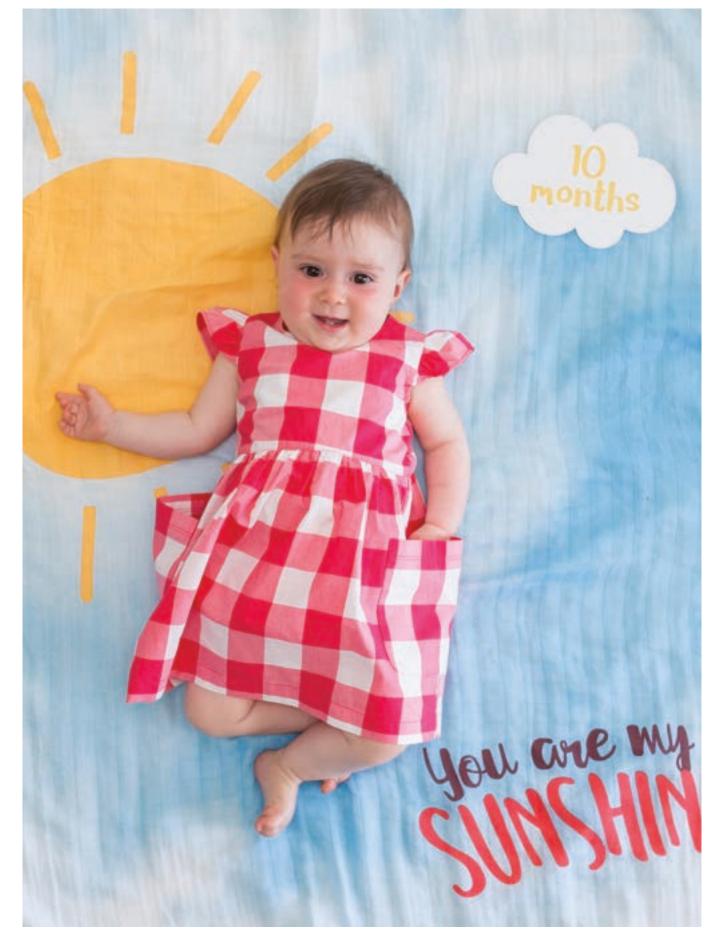

#### **BEST SELLING CATEGORY**

Turn milestones into memories with these photo blanket and monthly cards sets. This ready-to-use coordinating backdrop blanket with matching cards easily captures baby's first months in beautiful DIY photos. Perfect for baby books and adorable social media posts.

multifunctional: use as a photo blanket, swaddle, decorative wall hanging, and more.

**generous size:** 40 x 40 in / 100 x 100 cm

soft & gentle: 100% premium cotton

added value: 14 coordinating age milestone cards from one day to one year.