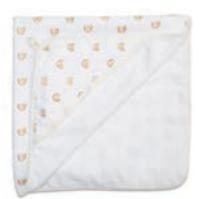

## **Hooded Towels**

Introducing a new must have to the Lulujo line. Our towels feature a hood, hang hook, and our best selling prints. An essential part of bedtime routine and can be used for bath time, beach, and the pool.

absorbent: soft terry cloth ideal for drying off

dual layer: printed muslin quilted with a terry cloth layer

soft & gentle: 100% premium cotton

**generous size:** 40 x 40 in / 100 x 100 cm

warm and cozy: sewn in hood for keeping baby's head warm

Navy Gingham
LJ840

6 2 8 2 3 3 4 5 8 4 0 7

2 pc min / \$20.00 each