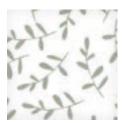

## **Muslin Security Blankets**

Made with breathable, 100% cotton muslin and a smooth satin edge, these soft security blankets provide comfort for little ones where ever they go.

Each package contains two identical blankets.

soft: becomes softer with wash and wear

perfect size: 16 x 16 in / 40 x 40 cm & easy for baby to hold