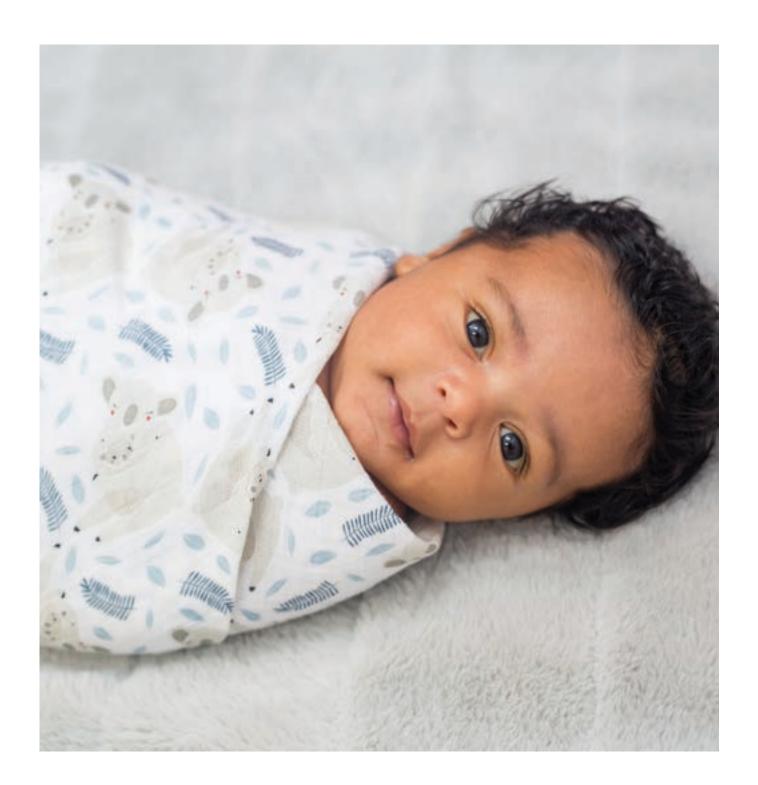

## HELLO, WORLD!

### newborn hat & swaddle set

Introduce your little one to family and friends in this coordinating set.

2 pc min / \$17.50 eacl

#### **EACH SET INCLUDES:**

deluxe muslin swaddle

newborn bamboo knot hat

matching announcement sticker in English and French

Baby Pink
LJ648

628233456489

Leopard
LJ646

Navy Triangles
LJ641