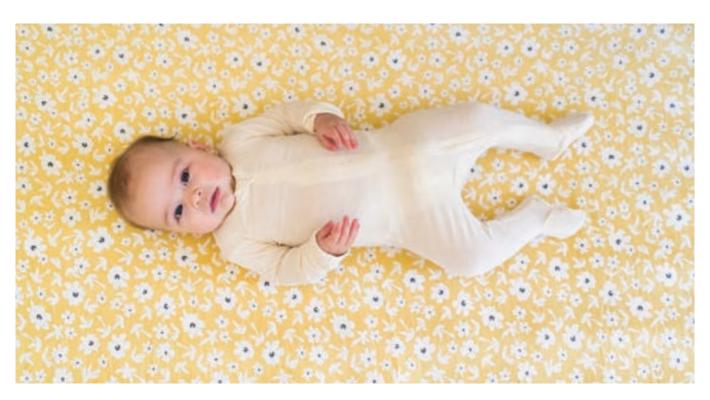

## **Muslin Crib Sheets**

These beautiful crib sheets are designed to match with our change pad covers for a coordinated nursery look. The colours and prints are ideal for a classic style or today's on trend boho decor.

light and breathable: single layer premium muslin

gentle on skin: 100% cotton

fits a standard size crib matress: average 52" x 28 in / 135 x 70 cm

pc min / \$16.00 each

Iulujo

Yellow Wildflowers
LJ715

Rainbow LJ719