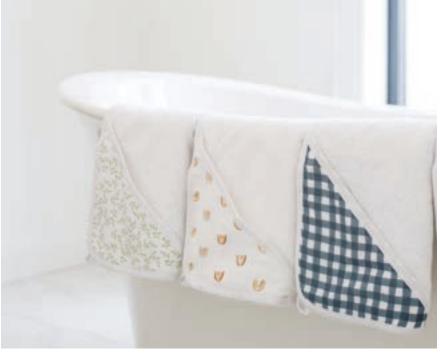

## **Hooded Towels**

Introducing a new must have to the Lulujo line. Our towels feature a hood, hang hook, and our best selling prints. An essential part of bedtime routine and can be used for bath time, beach, and the pool.

absorbent: soft terry cloth ideal for drying off

dual layer: printed muslin quilted with a terry cloth layer

soft & gentle: 100% premium cotton

**generous size:** 40 x 40 in / 100 x 100 cm

warm and cozy: sewn in hood for keeping baby's head warm

Navy Gingham
LJ840

6 2 8 2 3 3 4 5 8 4 0 7

2 pc min / \$20.00 each