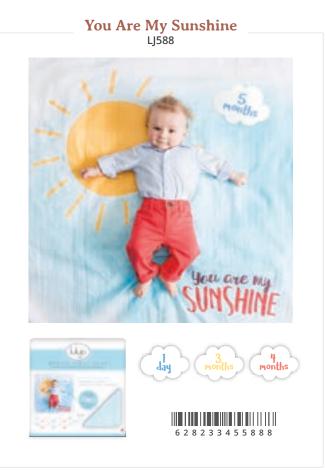

#### **BEST SELLING CATEGORY**

Turn milestones into memories with these photo blanket and monthly cards sets. This ready-to-use coordinating backdrop blanket with matching cards easily captures baby's first months in beautiful DIY photos. Perfect for baby books and adorable social media posts.

multifunctional: use as a photo blanket, swaddle, decorative wall hanging, and more.

**generous size:** 40 x 40 in / 100 x 100 cm

soft & gentle: 100% premium cotton

added value: 14 coordinating age milestone cards from one day to one year.

#### **EACH SET INCLUDES:**

cotton muslin blanket 40 x 40 in / 120 x 120 cm

14 milestone cards

beautiful gift box

\*\*\*\*

"I originally bought this as a baby shower gift but I loved it so much that I kept it for myself and bought a different one for my friend! The colors are as bright as the picture shows and this is such a beautiful way to capture your little one's first year!!"