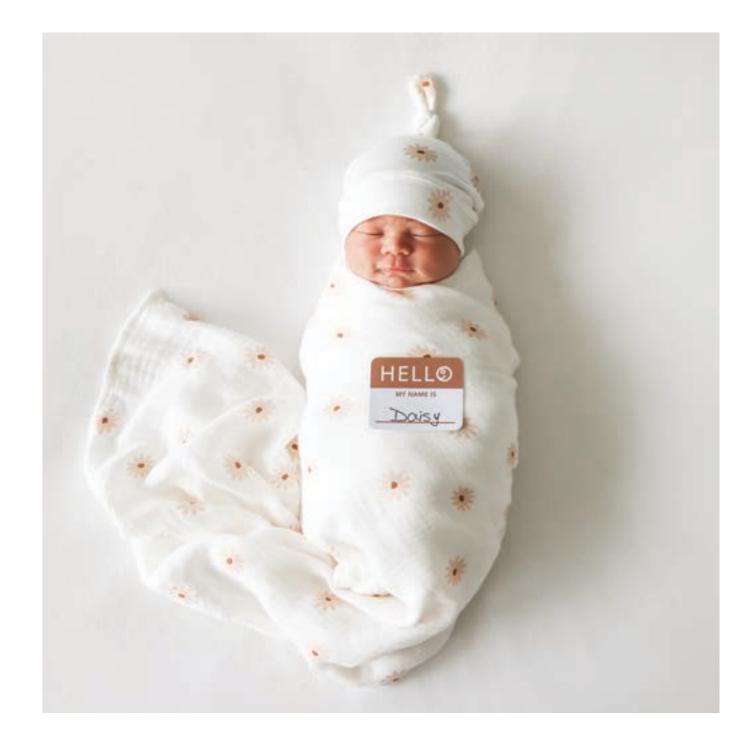

## HELLO, WORLD!

### newborn hat & swaddle set

Introduce your little one to family and friends in this coordinating set.

2 pc min / \$17.50 eacl

#### **EACH SET INCLUDES:**

deluxe muslin swaddle

newborn bamboo knot hat

matching announcement sticker in English and French

Baby Pink
LJ648

628233456489

Leopard
LJ646

Navy Triangles
LJ641