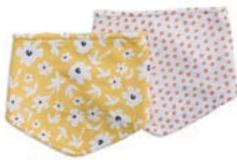

## Muslin Bandana Bibs

Our two layer bandana bibs offer stylish protection for drooling and teething babies. **Sold as a two pack combo** to mix and match with their outfit of the day.

soft on skin: 100% cotton muslin and terry cloth

adjustable: two snap options for a comfortable fit

absorbent: ideal for wearing throughout the day to protect clothing and skin against drool

LJ946 Yellow Wildflowers / Dots

LJ947 Navy Gingham / Fish

LJ965 **Mudcloth / Blackbird** 